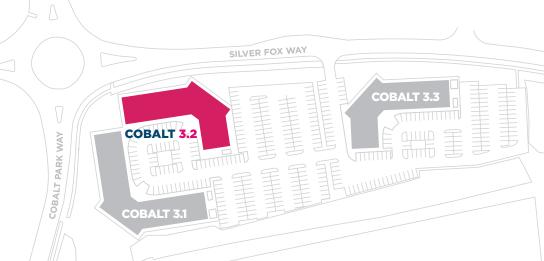

WEST WING

### **OCCUPIERS**

Perfect Image Ltd Aesica Pharmaceuticals Ltd Victims First Northumbria

EAST WING