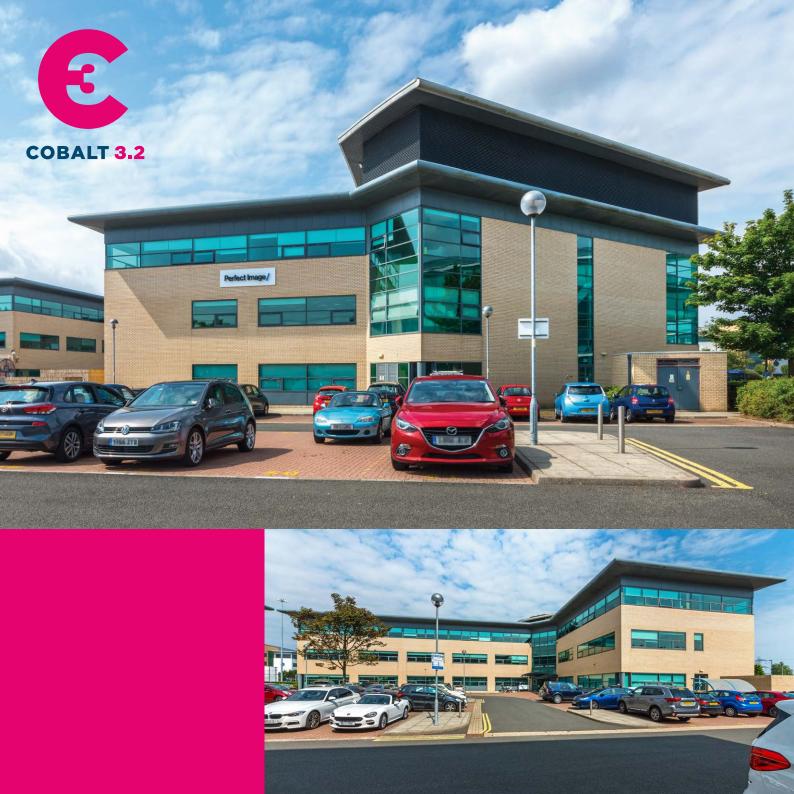

# COBALT 3.2

# TO LET OFFICES AVAILABLE FROM 3,410 SQ FT TO 10,662 SQ FT

SILVER FOX WAY, NEWCASTLE UPON TYNE NE27 OQJ

Periect Image/

www.cobalt3.co.uk

### **OCCUPIERS**

Perfect Image Ltd Aesica Pharmaceuticals Ltd Victims First Northumbria

EAST WING