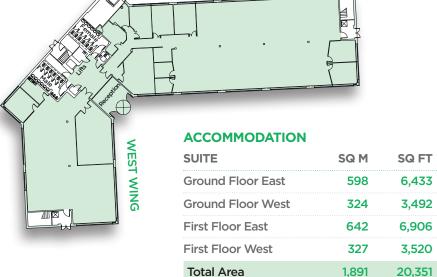

## **SPECIFICATION**

- Double height 6.4m feature reception area
- 115 car parking spaces
- Two 8 person passenger lifts
- Full raised access floor with clear void of 175mm
- Air conditioning
- · Perimeter radiators
- 2.6m floor to ceiling height
- Male, female and disabled toilet provision on each floor
- Shower facility