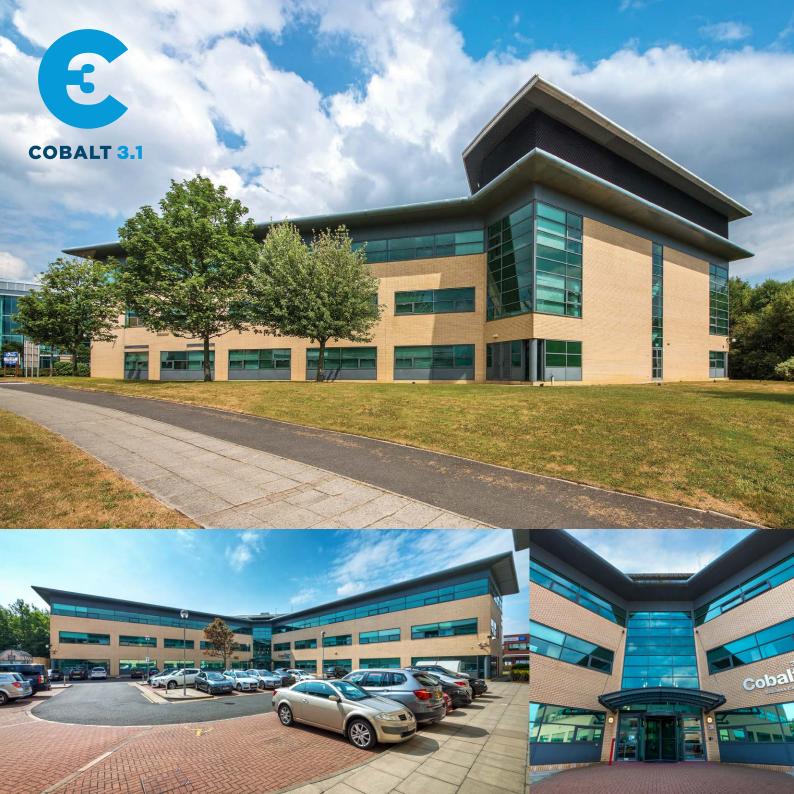

# OFFICES TO LET SUITES AVAILABLE FROM 202 SQ FT ON FLEXIBLE LEASE TERMS

SILVER FOX WAY, NEWCASTLE UPON TYNE NE27 OQJ

www.cobalt3.co.uk

### **SPECIFICATION**

- Double height 6.4m feature reception area
- Car parking ratio 1:274
- Two 8 person passenger lifts
- Full raised access floor with clear void of 175mm
- Air conditioning
- Perimeter radiators
- 2.6m floor to ceiling height
- Male, female and disabled toilet provision on each floor
- Suspended ceiling with recessed lighting