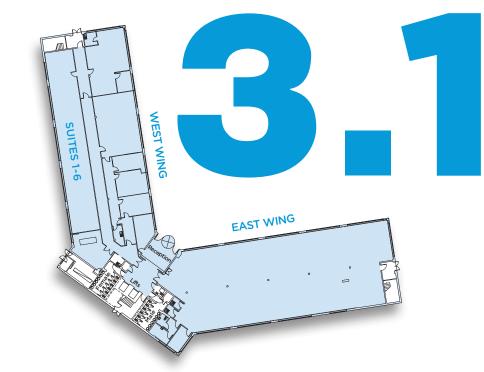

## ACCOMMODATION

### West Wing

| SUITE          | SQ M   | SQ FT          |  |
|----------------|--------|----------------|--|
| Ground Suite 1 | 18.7   | 202            |  |
| Ground Suite 2 | 18.8   | 203            |  |
| Ground Suite 3 | 18.8   | 203            |  |
| Ground Suite 4 | 18.7   | 202            |  |
| Ground Suite 5 | 38     | 410            |  |
| Ground Suite 6 | 27.7   | 298            |  |
| Ground Suite 7 | 103.3  | 1,112          |  |
| Second Floor   | From 2 | From 202 sq ft |  |
|                |        |                |  |

### East Wing

| SUITE             | SQ M | SQ FT |
|-------------------|------|-------|
| Ground Floor East | 602  | 6,480 |

Tony Wordsworth T: 0191 269 0508 E: tony.wordsworth@avisonyoung.com