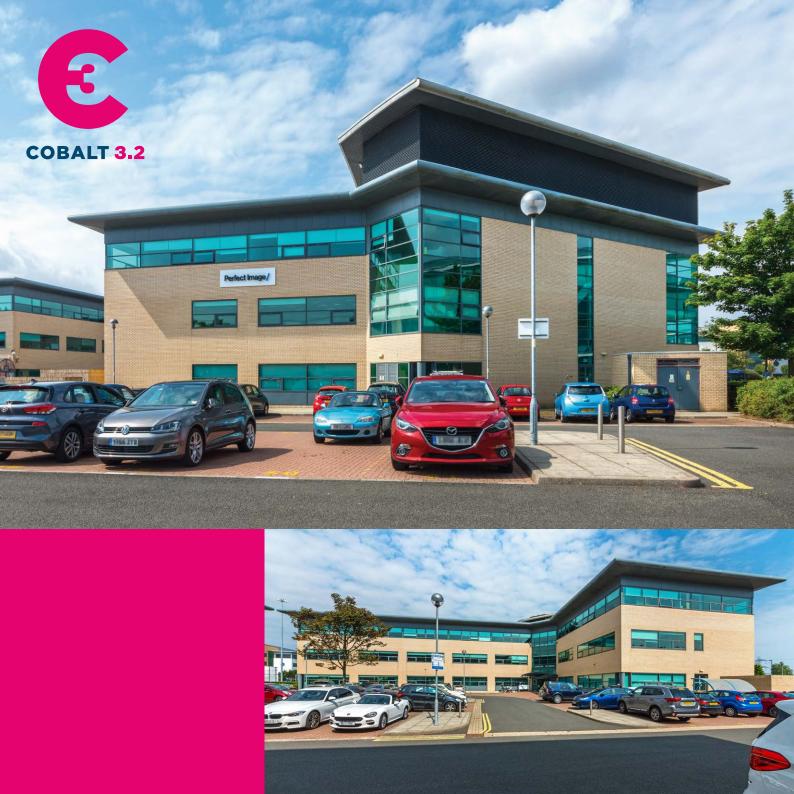

# COBALT 3.2

# TO LET OFFICES AVAILABLE FROM 3,194 SQ FT TO 20,576 SQ FT

SILVER FOX WAY, NEWCASTLE UPON TYNE NE27 OQJ

Periect Image/

www.cobalt3.co.uk